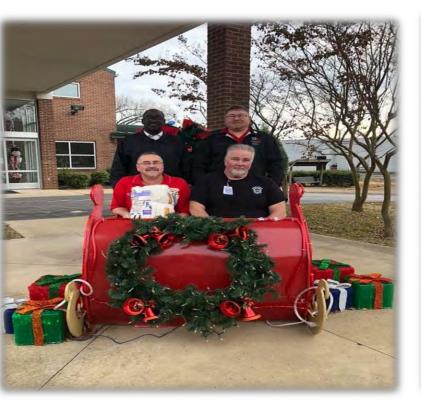

Pictured L-R-standing: Retiree, Robert Earl, 2nd shift Committeeman, Wade Lorenz, sitting is Local 9025 President, Tony Phifer, and Local 9025 Bargaining Chairman, Eddie Whie.

UAW Local 9025 members with Resident and Former UAW Member, Gail Lee