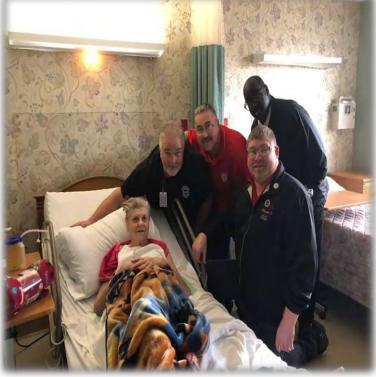

Pictured L-R-standing: Retiree, Robert Earl, 2nd shift Committeeman, Wade Lorenz, sitting is Local 9025 President, Tony Phifer, and Local 9025 Bargaining Chairman, Eddie Whie.

UAW Local 9025 members with Resident and Former UAW Member, Gail Lee