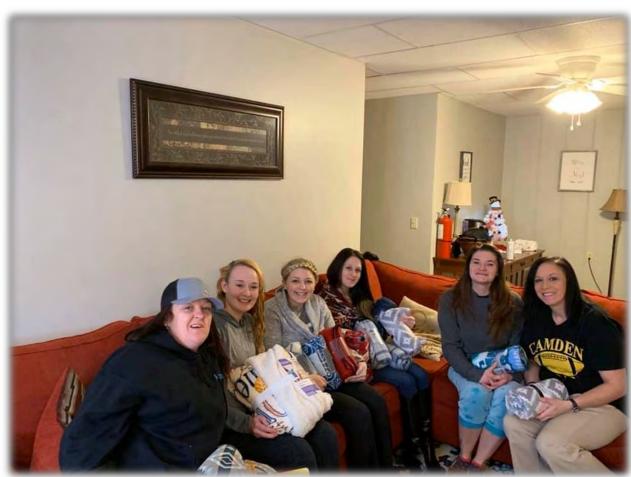

## UAW Local 9025 Blanket Drive Paris, Tennessee

Each Year Local 9025, Dana, in Paris, Tennessee sponsors a blanket drive where members donate new blankets for patients in nursing home facilities.

Brothers and sisters, we would like to thank everyone that donated blankets to our nursing home blanket drive. We had 136 blankets in total donated! We donated to Plumley Rehab, Peryear Nursing Home, and the Hope Center Battered Women Shelter.