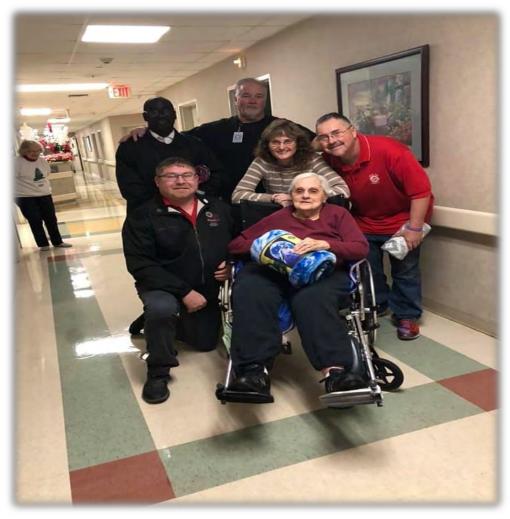

Pictured L-R-standing: Retiree, Robert Earl, 2nd shift Committeeman, Wade Lorenz, sitting is Local 9025 President, Tony Phifer, and Local 9025 Bargaining Chairman, Eddie Whie.

UAW Local 9025 members with Resident and Former UAW Member, Gail Lee

Wade Lorenz with Navy Veteran, Darrell Mims.

President Phifer with Facility Staff